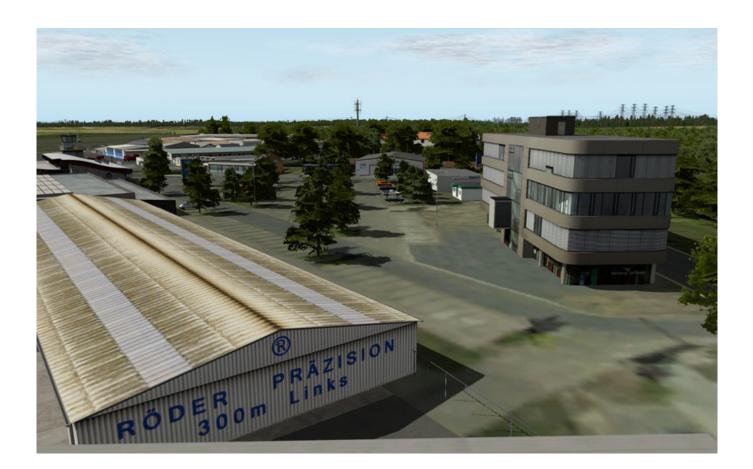

## **About This Content**

In combination with the photo realistic textures of the buildings and vehicles and a 0.5m/pixel ground texture resolution, the scenery Frankfurt-Egelsbach looks very authentic. The taxiway and runway displays are built according to the original plans. With its high-resolution day and night textures, the animated wind display on the tower and several other animations like hangar doors and the fire brigade the airport feels virtually aroused.

- Very detailed representation of the Airport including all its facilities
- Taxiway and runway displays according to original plans
- Photo real textures of buildings and vehicles
- Ground textures (0.5m/pixel)