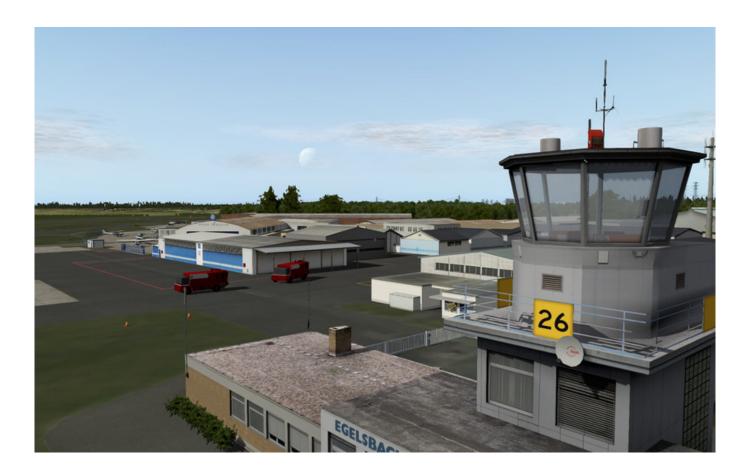

## **About This Content**

In combination with the photo realistic textures of the buildings and vehicles and a 0.5m/pixel ground texture resolution, the scenery Frankfurt-Egelsbach looks very authentic. The taxiway and runway displays are built according to the original plans. With its high-resolution day and night textures, the animated wind display on the tower and several other animations like hangar doors and the fire brigade the airport feels virtually aroused.

The 1955 opened Airport with its today 25 located companies and around 700 workers became an increasingly important industrial sector and is also used as a helicopter base of the German Police.

FEATURES

- Very detailed representation of the Airport including all its facilities
- Taxiway and runway displays according to original plans
- Photo real textures of buildings and vehicles
- Ground textures (0.5m/pixel)

- High-resolution day- and night textures
- Animated wind display on the tower
- Several small animations (hangar doors, fire brigade, aeroplane towing and more)

Title: X-Plane 11 - Add-on: Aerosoft - Airport Frankfurt-Egelsbach Genre: Simulation Developer: Aerosoft GmbH, Stairport Sceneries Publisher: Aerosoft GmbH Release Date: 21 Apr, 2017