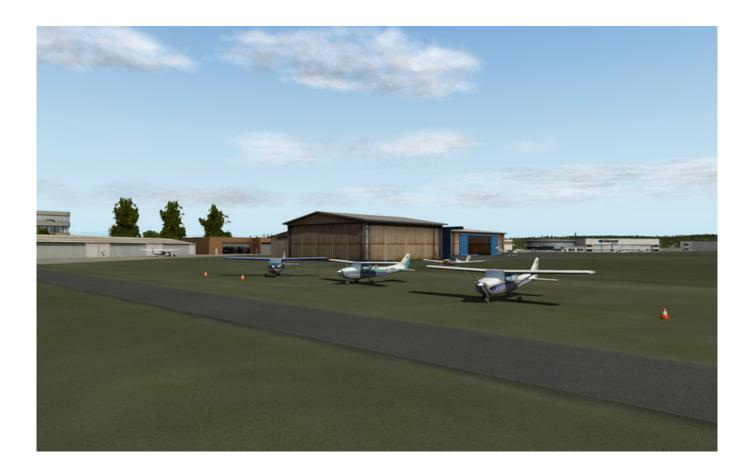

## **About This Content**

In combination with the photo realistic textures of the buildings and vehicles and a 0.5m/pixel ground texture resolution, the scenery Frankfurt-Egelsbach looks very authentic. The taxiway and runway displays are built according to the original plans. With its high-resolution day and night textures, the animated wind display on the tower and several other animations like hangar doors and the fire brigade the airport feels virtually aroused.

- Very detailed representation of the Airport including all its facilities
- Taxiway and runway displays according to original plans
- Photo real textures of buildings and vehicles
- Ground textures (0.5m/pixel)