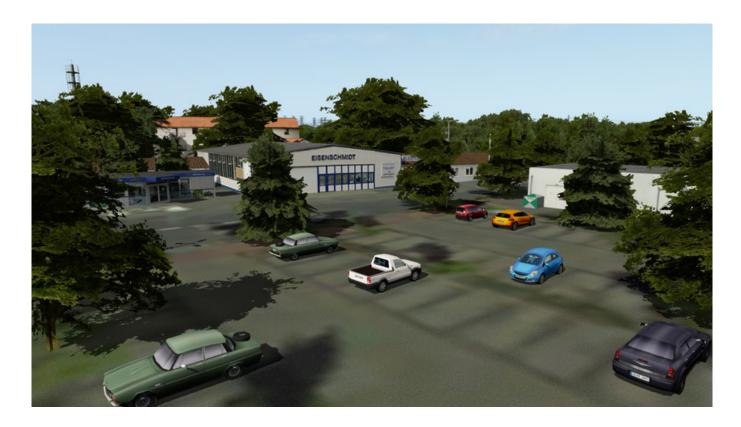

## **About This Content**

In combination with the photo realistic textures of the buildings and vehicles and a 0.5m/pixel ground texture resolution, the scenery Frankfurt-Egelsbach looks very authentic. The taxiway and runway displays are built according to the original plans. With its high-resolution day and night textures, the animated wind display on the tower and several other animations like hangar doors and the fire brigade the airport feels virtually aroused.

- Very detailed representation of the Airport including all its facilities
- Taxiway and runway displays according to original plans
- Photo real textures of buildings and vehicles
- Ground textures (0.5m/pixel)